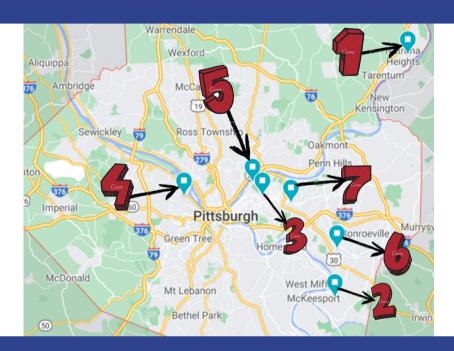

# Participating partners in the Career Services Expansion Project:

Allegheny Valley Association of Churches 1913 Freeport Road Natrona Heights, PA 15065 724-226-0606

Auberle Employment Institute 1101 Hartman Street McKeesport, PA 15132 412-673-5800

Bloomfield-Garfield Corporation 113 N. Pacific Avenue Pittsburgh, PA 15224 412-362-8580

Focus on Renewal 500 Chartiers Avenue McKees Rocks, PA 15136 412-331-1685 ext 231

Goodwill of Southwestern PA 118 52nd Street Pittsburgh, PA 15201 1-877-499-3526

Human Services Center Corporation 519 Penn Avenue Turtle Creek, PA 15145

This project was financed in part with Community Services Block Grant funds allocated to Allegheny County Department of Human Services from Commonwealth of Pennsylvania, Department of Community and Economic Development.